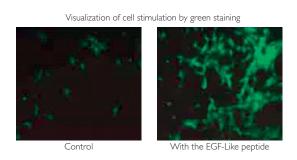

#### I/ EGF-LIKE PEPTIDE - MIMICS THE ACTION OF EGFs

Obtained by chemical synthesis, the EGF-like peptide has the same molecular structure as the EGF.

#### FUNCTIONING METHOD OF THE EGF-LIKE PEPTIDE:

- Deceives the EGF receptors
- Activates cell division

#### **RESULTS:**

Cell division is amplified and cell regeneration is faster and more efficient.