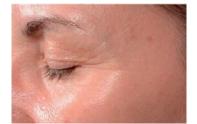

#### | DEEPWRINKLES SMOOTHED

► SCIENTIFICALLY MEASURED

Reduction of up to -16%\*

► LASTING AND PROLONGED SMOOTHING EFFECT

Maintained 7 days\* after stopping TIME CONTROL

D35 - 7 days after stopping TIME CONTROL

► NOTED VISUALLY BY MORETHAN 7 OUT OF 10 WOMEN\*\* Smoothed and unwrinkled skin

Volunteer No. 14 at D28