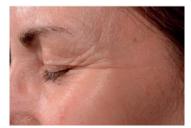

#### | DEEPWRINKLES SMOOTHED

► SCIENTIFICALLY MEASURED

Reduction of up to -16%\*

► LASTING AND PROLONGED SMOOTHING EFFECT

Maintained 7 days\* after stopping TIME CONTROL

D35 - 7 days after stopping TIME CONTROL

► NOTED VISUALLY BY MORETHAN 7 OUT OF 10 WOMEN\*\* Smoothed and unwrinkled skin

Volunteer No. 14 at D28