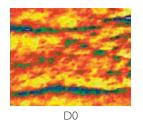

#### | TISSUES REDENSIFIED

#### ► SCIENTIFICALLY MEASURED

High fiber density and homogeneous distribution of support fibers