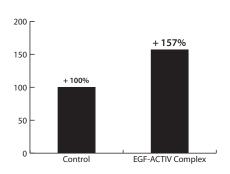

#### ► PROVEN EFFECTIVENESS:

INCREASES CELL DIVISION CAPABILITY

Epidermal cell division: + 57%