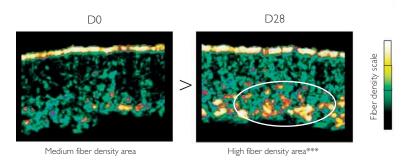

#### | TISSUES REDENSIFIED

#### ► SCIENTIFICALLY MEASURED

High fiber density and homogeneous distribution of support fibers