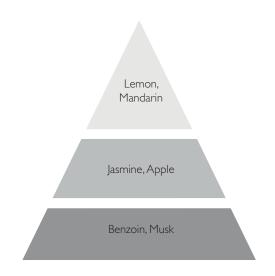

#### **| ENERGIZING FRAGRANCE**

Feminine fragrance, both floral and fruity with a slight amber note.