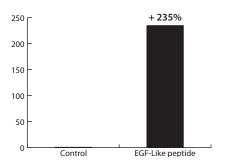

#### ► PROVEN EFFECTIVENESS:

#### STIMULATES CELL PROLIFERATION

Cell multiplication: + 235%