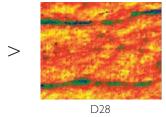

#### | TISSUES REDENSIFIED

#### ► SCIENTIFICALLY MEASURED

High fiber density and homogeneous distribution of support fibers