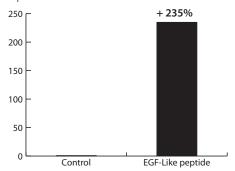

# PEPTIDE EGF-LIKE

Obtained by chemical synthesis, the EGF-like peptide has the same molecular structure as the EGF. It acts in a biomimetic way to lure EGF receptors and activate cell division:

Cell multiplication: + 235%

The EGF-like peptide accelerates cutaneous regeneration and boosts the synthesis of collagen, elastin and hyaluronic acid.