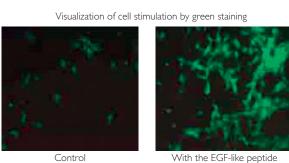

# PEPTIDE EGF-LIKE

Obtained by chemical synthesis, the EGF-like peptide has the same molecular structure as the EGF. It acts in a biomimetic way to lure EGF receptors and activate cell division:

Cell multiplication: + 235%

The EGF-like peptide accelerates cutaneous regeneration and boosts the synthesis of collagen, elastin and hyaluronic acid.