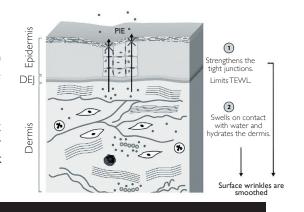

#### ENCAPSULATED HIGH MOLECULAR WEIGHT HYALURONIC ACID

High molecular weight hyaluronic acid is encapsulated in spherulites, multilamellar microvesicles with an onion-like structure, and acts both in the epidermis and dermis.

The spherulites maximize skin penetration and enable the hyaluronic acid to reach the dermis. The different layers gradually open for controlled release of the ingredients and an extended effect.

The hyaluronic acid expands on contact with water in the dermis to volumized hollow areas.

#### After I hour, wrinkles are smoothed\*:

\*In vivo test on the ingredient

#### **RESULTS:**

Deep wrinkles are filled and hollow areas are volumized.

## LOW MOLECULAR WEIGHT HYALURONIC ACID

This hyaluronic acid has a low molecular weight - between 15,000 and 50,000 Daltons - which enables it to act on very fine lines often related to lifestyle (smoking, sun and pollution) and dehydration.

These small molecules of hyaluronic acid penetrate the skin layers, swell on contact with water and accumulate to fill out fine lines. They also limit transepidermal water loss (TEWL) by strengthening the tight junctions. Low molecular weight hyaluronic acid thus improves the cohesion of the skin barrier.

## **RESULTS:**

Surface wrinkles are smoothed.