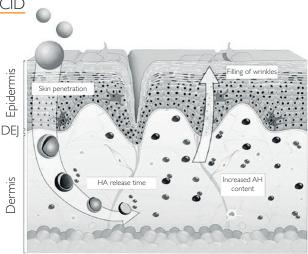

#### ENCAPSULATED HIGH MOLECULAR WEIGHT HYALURONIC ACID

High molecular weight hyaluronic acid is encapsulated in spherulites, multilamellar microvesicles with an onion-like structure, and acts both in the epidermis and dermis.

The spherulites maximize skin penetration and enable the hyaluronic acid to reach the dermis. The different layers gradually open for controlled release of the ingredients and an extended effect.

The hyaluronic acid expands on contact with water in the dermis to volumized hollow areas.

#### After I hour, wrinkles are smoothed\*:

\*In vivo test on the ingredient

#### **RESULTS:**

Deep wrinkles are filled and hollow areas are volumized.